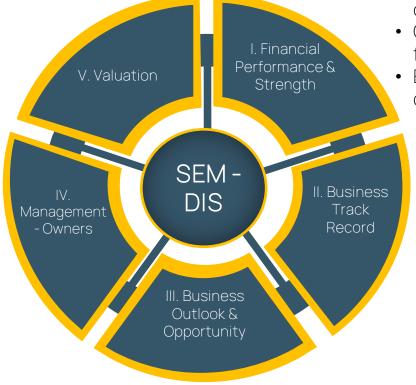

Investment Philosophy and Process

- SEM's investment framework is a five-step process called the Suncoast Equity Management **Disciplined Investment System** (SEM-DIS) which was created by our founder, Chief Investment Officer and CEO, Donald R. Jowdy
- SEM-DIS was created based on time-tested, fundamental investment principles of Warren Buffett and Benjamin Graham utilizing a disciplined, bottom-up approach to stock selection
- Our discipline is a bottom-up, fundamentally-driven approach that blends growth and value metrics in selecting a concentrated portfolio of 18 to 22 stocks
- SEM takes a long-term view; our ownership of an individual holding typically exceeds 5 years, resulting in low-turnover
- Our investment approach is focused on long-term performance results and generally considered "tax-efficient"