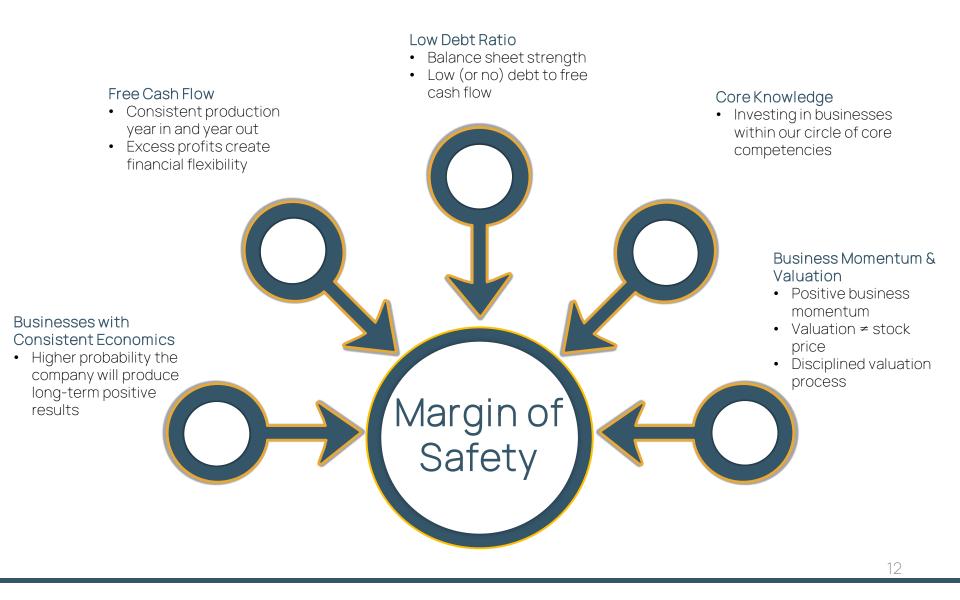

- We invest in businesses, not stocks
  - a) Easily understandable products and services
  - b) Business momentum and valuation
  - c) Transparent company management
- Investments are made with a focus on "Margin of Safety"
  - a) Consistent economics
  - b) Ability to generate free cash flow
  - c) Low debt ratio
- Stock market approach and methodology
  - a) Our business analysis assesses the intrinsic value of a company
  - b) SEM takes advantage of a company's stock price when it is favorable
  - c) SEM does not attempt to forecast stock market movements and fluctuations
- Risk Reduction
  - a) A key characteristic of outstanding investment results is reducing risk
  - b) Risk is not the volatility of stock prices to the long-term investor, but rather, risk is paying more than a business is worth