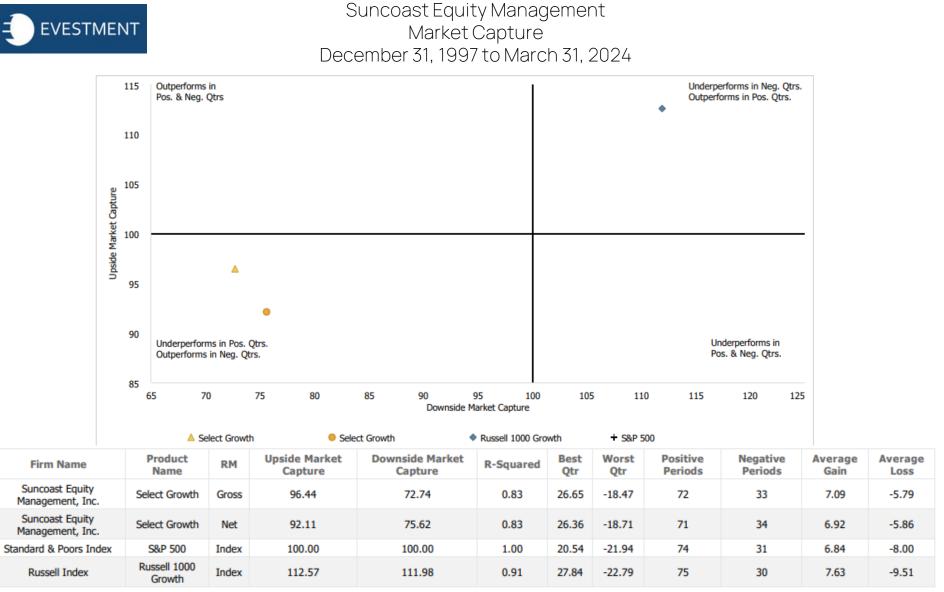

SEM vs S&P 500 & Russell 1000 Growth

December 31, 1997 to December 31, 2023

Universe: eVestment US Large Cap Growth Equity (Percentile)

|                                           | RM | ROR   |    | Alpha |    | Std Dev Pop |    | Upside Cap Ratio |    | Downside Cap<br>Ratio |    | Best Qtr |    | Worst Qtr |    | Beta              |    |
|-------------------------------------------|----|-------|----|-------|----|-------------|----|------------------|----|-----------------------|----|----------|----|-----------|----|-------------------|----|
|                                           |    |       | Rk |       | Rk |             | Rk |                  | Rk |                       | Rk |          | Rk |           | Rk |                   | Rk |
| . 5th percentile                          |    | 11.49 |    | 3.94  |    | 14.94       | [] | 117.38           |    | 64.79                 |    | 49.21    |    | -31.23    |    | 1.12              |    |
| 25th percentile                           |    | 10.35 |    | 2.08  |    | 17.24       |    | 106.93           |    | 87.15                 |    | 33.85    |    | -25.98    |    | 1.05              |    |
| Median                                    |    | 9.62  |    | 1.21  |    | 19.44       |    | 100.37           |    | 95.22                 |    | 28.14    |    | -23.39    |    | 0.98              |    |
| 75th percentile                           |    | 8.80  |    | 0.45  |    | 21.24       |    | 94.34            |    | 101.64                |    | 24.81    |    | -21.19    |    | 0.89              |    |
| 95th percentile                           |    | 7.69  |    | -0.66 |    | 23.68       |    | 81.08            |    | 110.54                |    | 21.09    |    | -18.61    |    | 0.71              |    |
| # of Observations                         |    | 175   |    | 174   |    | 175         |    | 174              |    | 174                   |    | 175      |    | 175       |    | 174               |    |
| $\Delta$ Suncoast Equity Management, Inc. | GF | 11.16 | 9  | 4.05  | 4  | 15.74       | 11 | 96.65            | 68 | 72.74                 | 9  | 26.65    | 64 | -18.47    | 96 | 0.83              | 81 |
| Suncoast Equity Management, Inc.          | NF | 10.02 | 36 | 2.98  | 14 | 15.71       | 11 | 92.27            | 78 | 75.62                 | 11 | 26.36    | 66 | -18.71    | 95 | <b>0.83</b><br>22 | 81 |