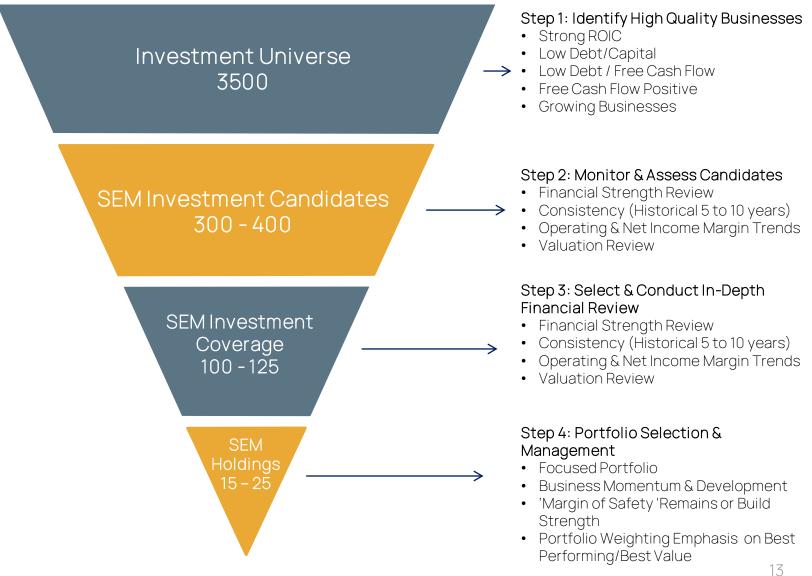

Investment Philosophy and Process

- SEM's investment framework is a five-step process called the Suncoast Equity Management **Disciplined Investment System** (SEM-DIS) which was created by our founder, Chief Investment Officer and CEO, Donald R. Jowdy
- SEM-DIS was created based on time-tested, fundamental investment principles of Warren Buffett and Benjamin Graham utilizing a disciplined, bottom-up approach to stock selection
- Our discipline is a bottom-up, fundamentally-driven approach that blends growth and value metrics in selecting a concentrated portfolio of 18 to 22 stocks
- SEM takes a long-term view; our ownership of an individual holding typically exceeds 5 years, resulting in low-turnover
- Our investment approach is focused on long-term performance results and generally considered "tax-efficient"

 Consistent operating history through different economic cycles

- Favorable long-term business prospects
- Sustainable franchise and/or business advantage
- Growth businesses