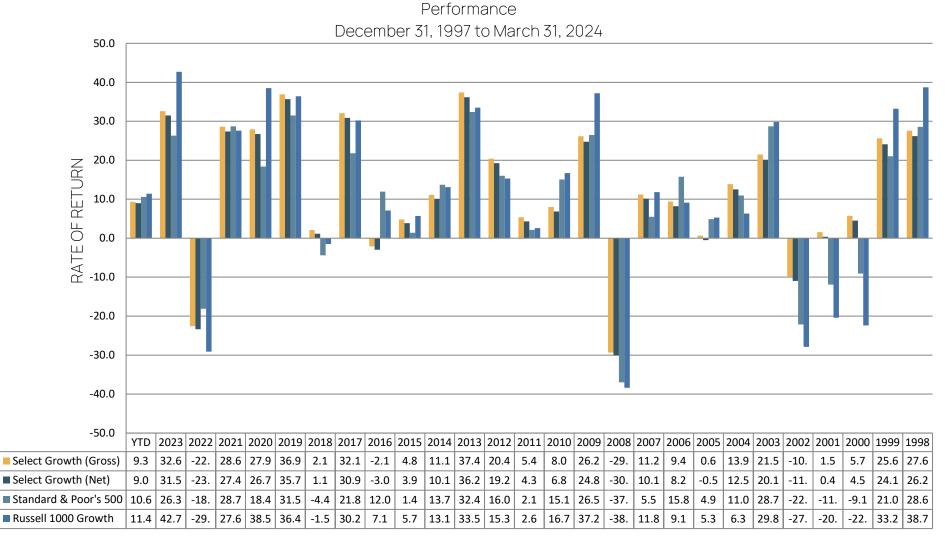

Investment Performance - Select Growth

## Performance Through March 31, 2024

| Time Period                               | Select<br>Growth | Select<br>Growth | S&P<br>500 | Russell<br>1000<br>Growth |
|-------------------------------------------|------------------|------------------|------------|---------------------------|
| Trailing Returns (%)                      | Gross            | Net              | Index      | Index                     |
| 1 Year                                    | 32.5             | 31.4             | 29.9       | 39.0                      |
| 3 Year                                    | 11.7             | 10.7             | 11.5       | 12.5                      |
| 5 Year                                    | 16.5             | 15.4             | 15.0       | 18.5                      |
| 10 Year                                   | 14.6             | 13.5             | 13.0       | 16.0                      |
| Since Inception 26.25<br>Years (12/31/97) | 11.4             | 10.3             | 8.6        | 9.2                       |