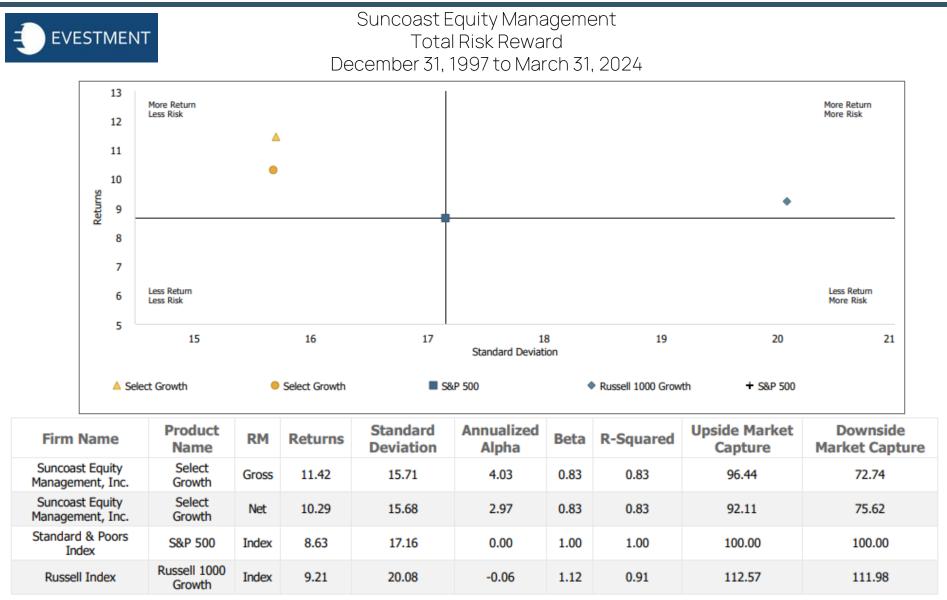

SEM vs S&P 500 & Russell 1000 Growth

December 31, 1997 to December 31, 2023

Universe: eVestment US Large Cap Growth Equity (Percentile)

|                                           | RM | ROR   |    | Alpha |    | Std Dev Pop |    | Upside Cap Ratio |    | Downside Cap<br>Ratio |    | Best Qtr |    | Worst Qtr |    | Beta              |    |
|-------------------------------------------|----|-------|----|-------|----|-------------|----|------------------|----|-----------------------|----|----------|----|-----------|----|-------------------|----|
|                                           |    |       | Rk |       | Rk |             | Rk |                  | Rk |                       | Rk |          | Rk |           | Rk |                   | Rk |
| . 5th percentile                          |    | 11.49 |    | 3.94  |    | 14.94       | [] | 117.38           |    | 64.79                 |    | 49.21    |    | -31.23    |    | 1.12              |    |
| 25th percentile                           |    | 10.35 |    | 2.08  |    | 17.24       |    | 106.93           |    | 87.15                 |    | 33.85    |    | -25.98    |    | 1.05              |    |
| Median                                    |    | 9.62  |    | 1.21  |    | 19.44       |    | 100.37           |    | 95.22                 |    | 28.14    |    | -23.39    |    | 0.98              |    |
| 75th percentile                           |    | 8.80  |    | 0.45  |    | 21.24       |    | 94.34            |    | 101.64                |    | 24.81    |    | -21.19    |    | 0.89              |    |
| 95th percentile                           |    | 7.69  |    | -0.66 |    | 23.68       |    | 81.08            |    | 110.54                |    | 21.09    |    | -18.61    |    | 0.71              |    |
| # of Observations                         |    | 175   |    | 174   |    | 175         |    | 174              |    | 174                   |    | 175      |    | 175       |    | 174               |    |
| $\Delta$ Suncoast Equity Management, Inc. | GF | 11.16 | 9  | 4.05  | 4  | 15.74       | 11 | 96.65            | 68 | 72.74                 | 9  | 26.65    | 64 | -18.47    | 96 | 0.83              | 81 |
| Suncoast Equity Management, Inc.          | NF | 10.02 | 36 | 2.98  | 14 | 15.71       | 11 | 92.27            | 78 | 75.62                 | 11 | 26.36    | 66 | -18.71    | 95 | <b>0.83</b><br>22 | 81 |