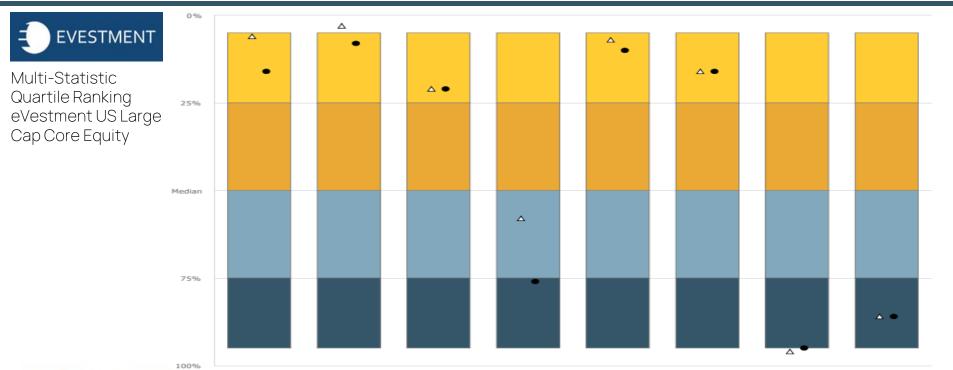

SEM vs S&P 500 & Russell 1000 Growth

December 31, 1997 to December 31, 2023

Universe: eVestment US Large Cap Growth Equity (Percentile)

|                                           | RM | ROR   |    | Alpha |    | Std Dev Pop |    | Upside Cap Ratio |    | Downside Cap<br>Ratio |    | Best Qtr |    | Worst Qtr |    | Beta              |    |
|-------------------------------------------|----|-------|----|-------|----|-------------|----|------------------|----|-----------------------|----|----------|----|-----------|----|-------------------|----|
|                                           |    |       | Rk |       | Rk |             | Rk |                  | Rk |                       | Rk |          | Rk |           | Rk |                   | Rk |
| . 5th percentile                          |    | 11.49 |    | 3.94  |    | 14.94       | [] | 117.38           |    | 64.79                 |    | 49.21    |    | -31.23    |    | 1.12              |    |
| 25th percentile                           |    | 10.35 |    | 2.08  |    | 17.24       |    | 106.93           |    | 87.15                 |    | 33.85    |    | -25.98    |    | 1.05              |    |
| Median                                    |    | 9.62  |    | 1.21  |    | 19.44       |    | 100.37           |    | 95.22                 |    | 28.14    |    | -23.39    |    | 0.98              |    |
| 75th percentile                           |    | 8.80  |    | 0.45  |    | 21.24       |    | 94.34            |    | 101.64                |    | 24.81    |    | -21.19    |    | 0.89              |    |
| 95th percentile                           |    | 7.69  |    | -0.66 |    | 23.68       |    | 81.08            |    | 110.54                |    | 21.09    |    | -18.61    |    | 0.71              |    |
| # of Observations                         |    | 175   |    | 174   |    | 175         |    | 174              |    | 174                   |    | 175      |    | 175       |    | 174               |    |
| $\Delta$ Suncoast Equity Management, Inc. | GF | 11.16 | 9  | 4.05  | 4  | 15.74       | 11 | 96.65            | 68 | 72.74                 | 9  | 26.65    | 64 | -18.47    | 96 | 0.83              | 81 |
| Suncoast Equity Management, Inc.          | NF | 10.02 | 36 | 2.98  | 14 | 15.71       | 11 | 92.27            | 78 | 75.62                 | 11 | 26.36    | 66 | -18.71    | 95 | <b>0.83</b><br>22 | 81 |