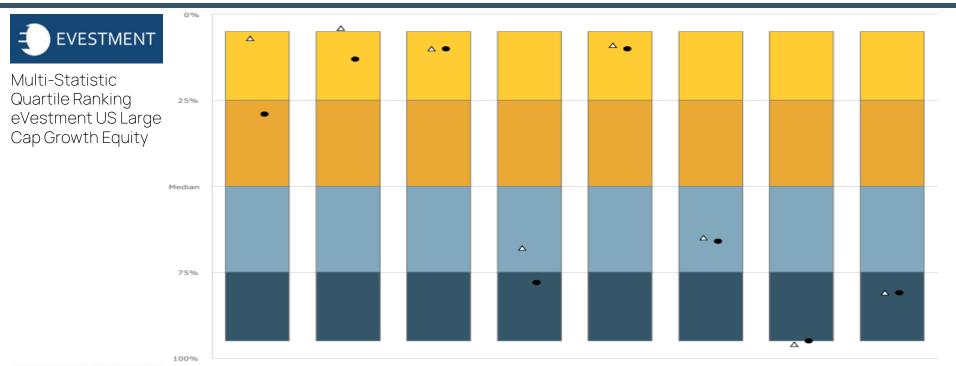

# Suncoast Equity Management is committed to the preservation and growth of capital through a disciplined and proven, long-term investment process.

Suncoast Equity Management Overview

- Independent and privately owned
- Founded in 1997
- Based in Tampa, Florida
- Investment management team has worked together for over 17 years and has 70+ years combined investment experience
- \$1.5+ billion in AUM
- Suncoast Equity Management (SEM) manages three equity portfolios:
  - a) SEM Select Growth 26.25-year track record
    - Ranked within top 10% eVestment Large Cap Growth peer group since inception (gross)
  - b) SEM Dividend Growth 7.25-year track record
  - a) SEM Small to Mid Cap (SMID) Growth 6.75-year track record
- Portfolio platform availability:
  - Separately Managed Account (SMA)
  - Unified Managed Account (UMA)