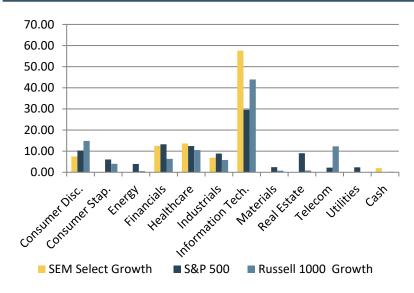

holders



- Earn above average return on capital
- Generate excess free cash flow
- Employ moderate to low debt

 Consistent operating history through different economic cycles

- Favorable long-term business prospects
- Sustainable franchise and/or business advantage
- Growth businesses











## Sell Discipline Components

- Business Risk:
  - a) Deteriorating fundamentals of business
  - b) Competitive developments in the marketplace
    - i. Weakened moat
    - ii. Market share erosion
  - c) Acquisition outside company's core competency
- Valuation and Portfolio Risk:
  - a) Price run-up to extreme valuations
  - b) Portfolio holding > 10-12%



Portfolio Characteristics - Select Growth

## Portfolio Characteristics - Select Growth

#### SECTOR WEIGHTINGS - GICS Sectors 3.31.24



#### **PORTFOLIO CONSTRUCTION**

Average Holding Period: 5+ years Portfolio Turnover: 15-25% # of Holdings: 18-22 Portfolio Weightings: 4-6% Positions at Cost Trims at ~10-12%

Sector Constraints: Typically does not exceed 2x any S&P 500 sector

\*The information disclosed on this page is for supplemental purposes only. Please refer to the disclosure page.

| HOLDINGS 3.31.2        | 4                              |          |
|------------------------|--------------------------------|----------|
| Ticker                 | Company Name                   | % Weight |
| MSFT                   | Microsoft Corp                 | 9.19     |
| GOOGL                  | Alphabet Inc Class A & C       | 8.61     |
| NVDA                   | NVIDIA Corp                    | 6.93     |
| INTU